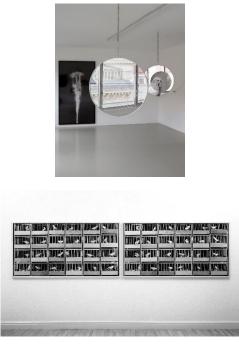

© Gabriele Rothemann, *Wellensittichspiegel*, 2016 digital print on mirror, each Ø 71cm

© Gabriele Rothemann, *Vogelkäfige*, 2005 photographs on baryte paper (diptych), each 94,5 x 185 cm

© Gabriele Rothemann, *Schlangenmosaik I*, 2012 photograph on baryte paper, Ø 131,5 cm