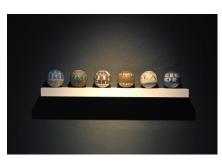

© Gabriele Rothemann, *Wellensittichspiegel*, 2016 digital print on mirror, each Ø 71cm

© Gabriele Rothemann, *Vogelkäfige*, 2005 photographs on baryte paper (diptych), each 94,5 x 185 cm

© Gabriele Rothemann, *Schlangenmosaik I*, 2012 photograph on baryte paper, Ø 131,5 cm