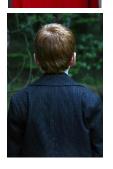

© Katrín Elvarsdóttir, *Woman in Red Coat*, 2008 from the series *Equivocal* archival pigment print, 85 x 57 cm

© Katrín Elvarsdóttir, *Boy in Woods*, 2008 from the series *Equivocal* archival pigment print, 85 x 57 cm