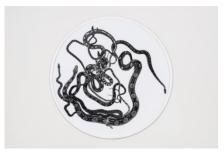

© Gabriele Rothemann, *Wellensittichspiegel*, 2016 digital print on mirror, each Ø 71cm

© Gabriele Rothemann, *Vogelkäfige*, 2005 photographs on baryte paper (diptych), each 94,5 x 185 cm

© Gabriele Rothemann, *Schlangenmosaik I*, 2012 photograph on baryte paper, Ø 131,5 cm